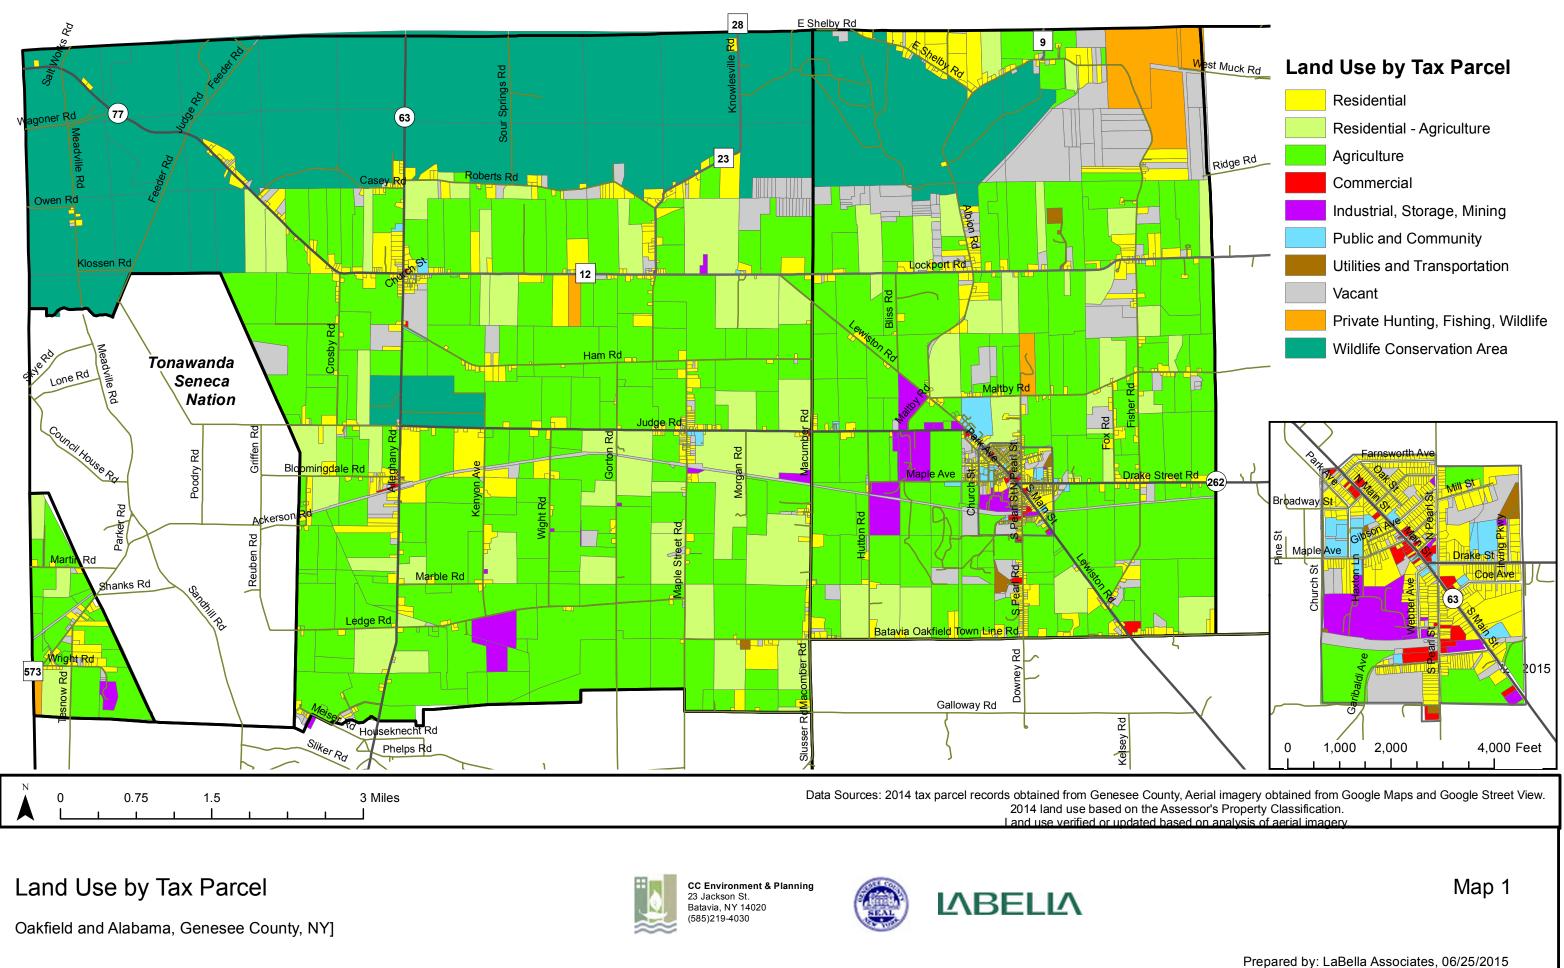

# Agriculture & Farmland Protection Plan

Map Prepared by: Genesee County Planning Department