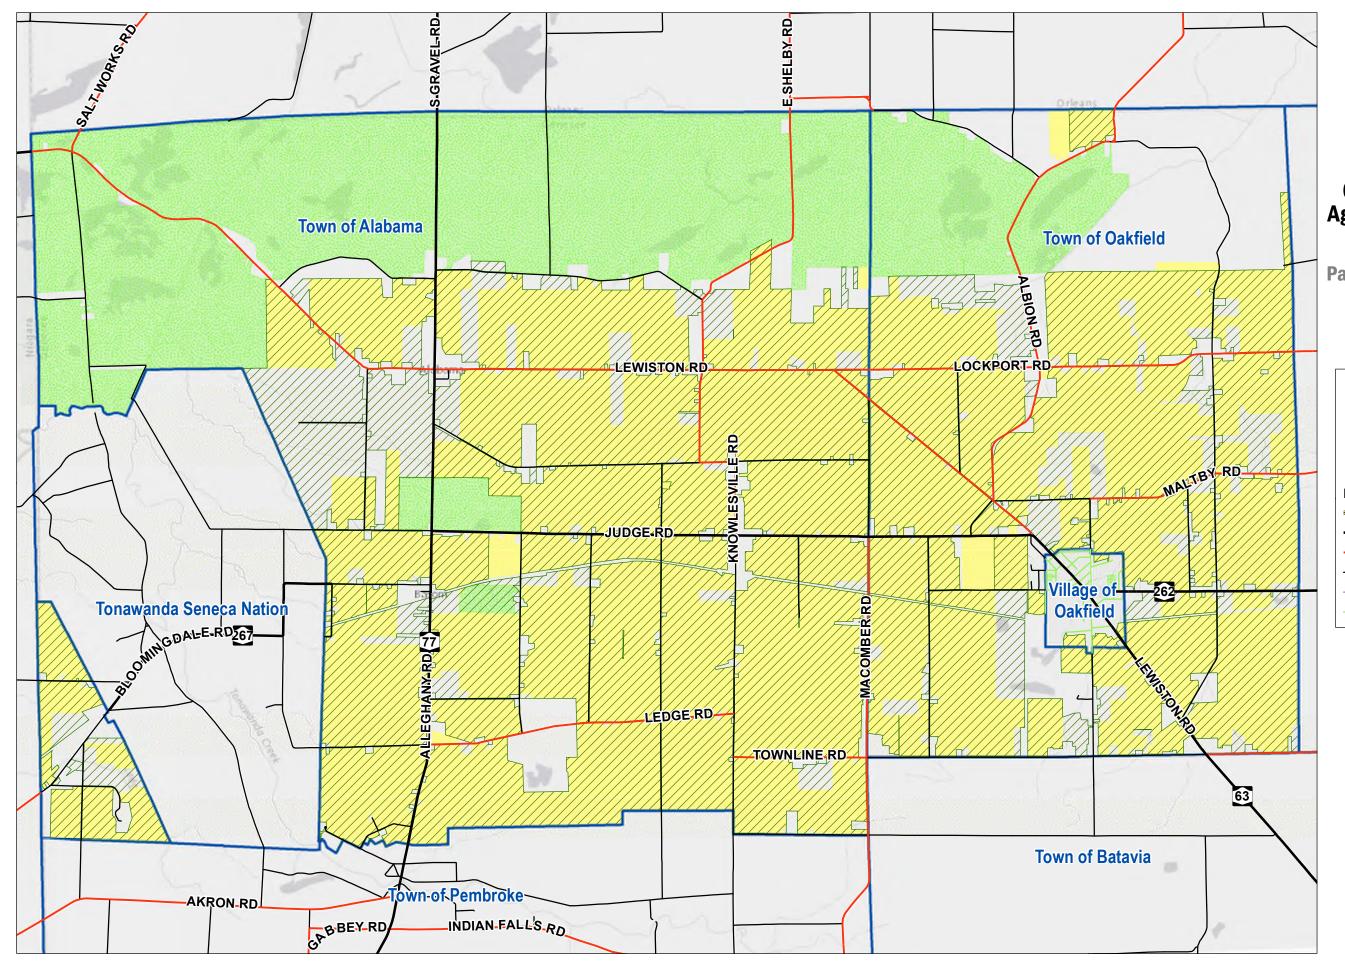

## Oakfield & Alabama Agriculture & Farmland Protection Plan

**Parcels with Ag Exemption** 

### LEGEND

- Municipal Boundary
  NYS Agricultural District
  Ag Exempt Parcel
  Park / Refuge / Protected Land
  Road Jurisdiction
  Interstate Highway
  State Route
  County Highway
  Town Road
  City Street
  - Village Street

Wendel WD Architecture, Engineering, Surveying & Landscape Architecture, P.C. shall assume no liability for 1. Any errors, omissions, or inaccuracies in the information provided regardless of how caused or 2. Any decision or action taken or not taken by the reader in reliance upon any information or data furnished hereunder. Data Sources: Genesee County Department of Planning, Genesee County Real Property Tax Services, Esri, HERE, DeLorme, Magmylindia, © OpenStreetMap contributors, and the GIS user community

Map Prepared by: Genesee County Planning Department

Map 8