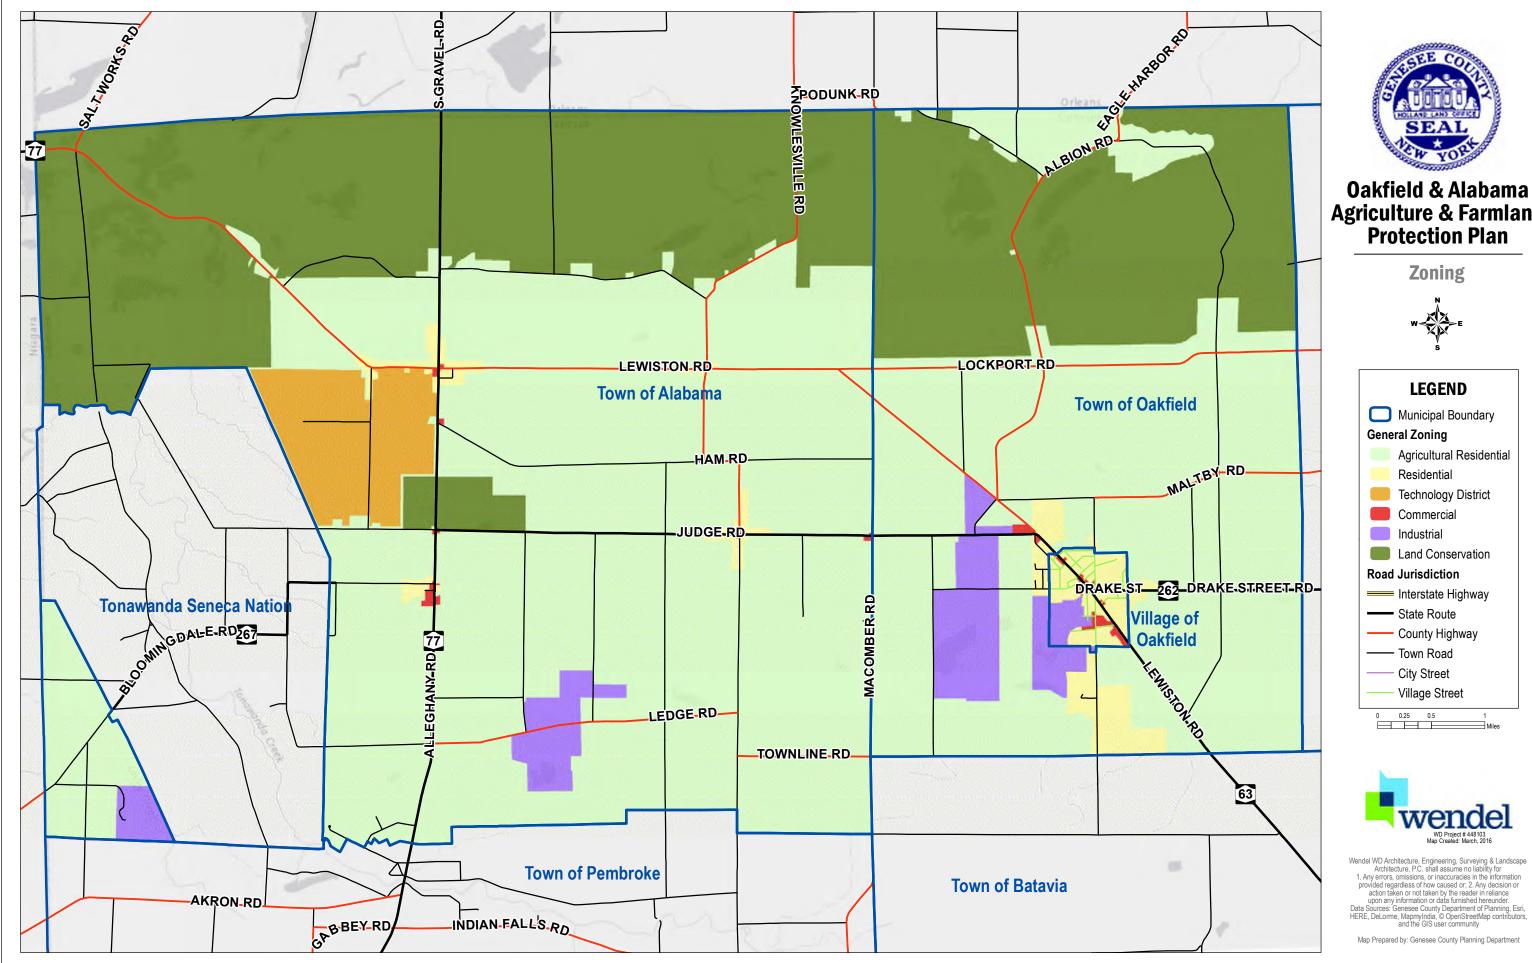

# Agriculture & Farmland Protection Plan

Map Prepared by: Genesee County Planning Department