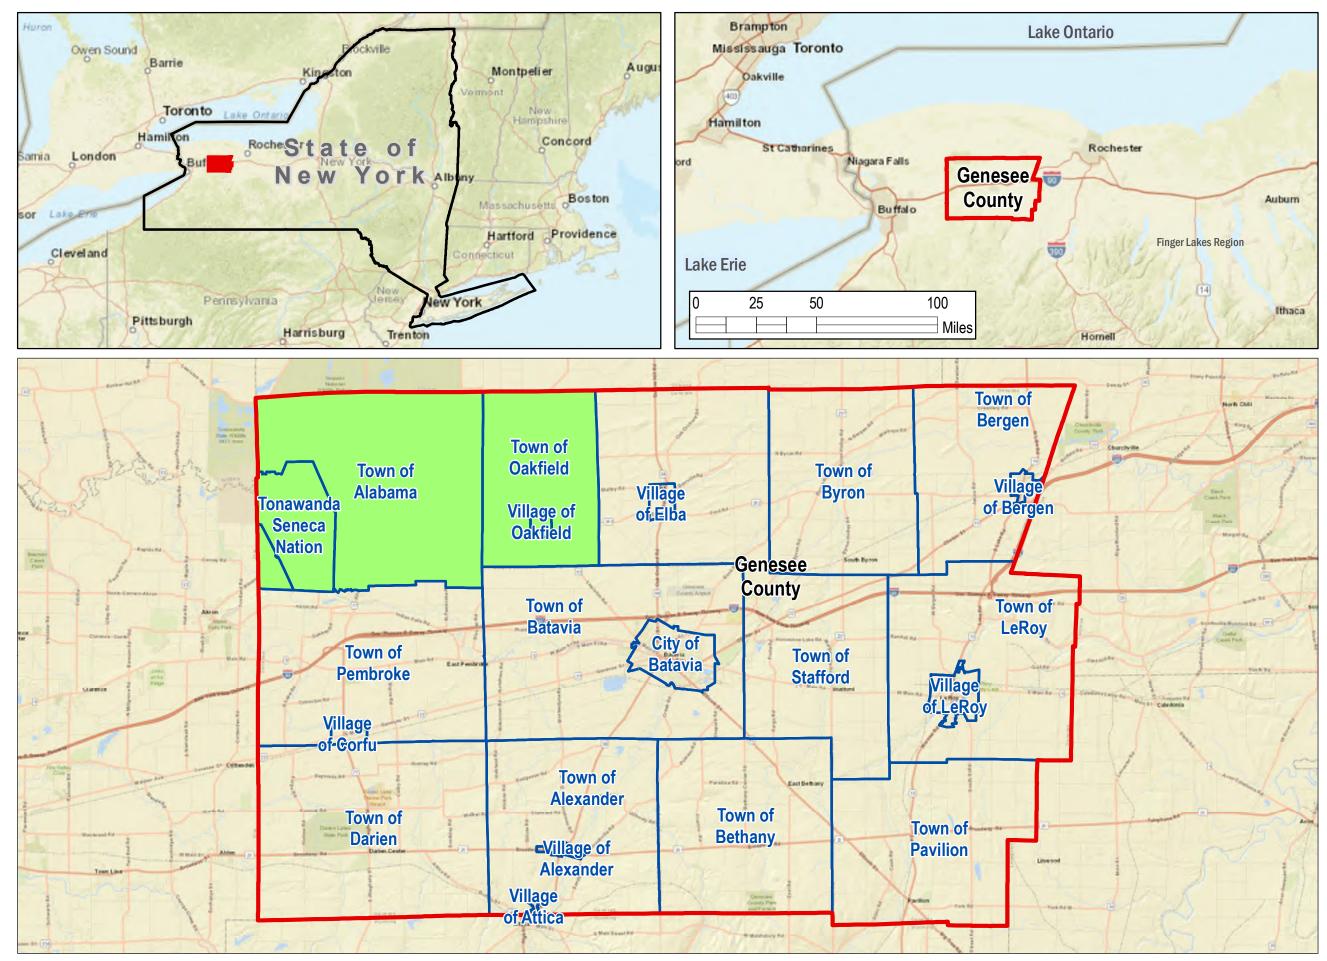

## **Oakfield & Alabama Agriculture & Farmland Protection Plan**

**Regional Setting** 

LEGEND

Genesee County Boundary Municipal Boundary

Wendel WD Architecture, Engineering, Surveying & Landscape Architecture, P.C. shall assume no liability for 1. Any errors, omissions, or inaccuracies in the information provided regardless of how caused or, 2. Any decision or action taken or not taken by the reader in reliance upon any information or data furnished hereunder. Data Sources: USDANRCS