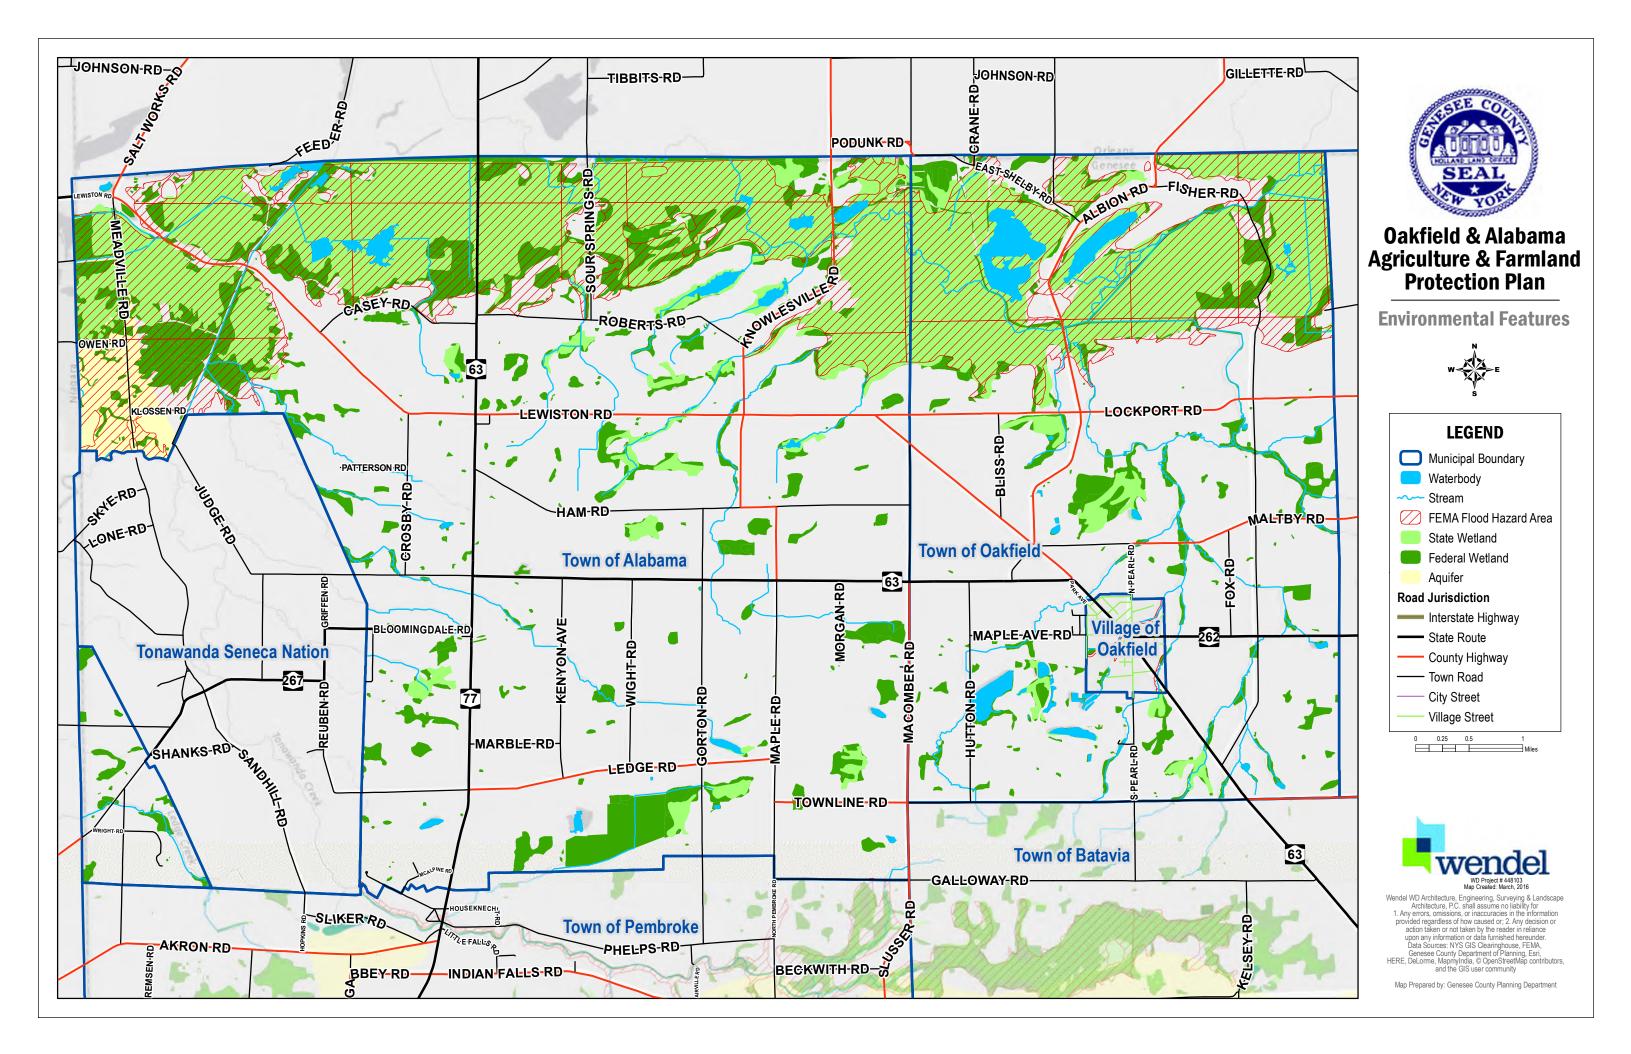

## **Oakfield & Alabama Agriculture & Farmland Protection Plan**

**Regional Setting** 

LEGEND

Genesee County Boundary Municipal Boundary

Wendel WD Architecture, Engineering, Surveying & Landscape Architecture, P.C. shall assume no liability for 1. Any errors, omissions, or inaccuracies in the information provided regardless of how caused or, 2. Any decision or action taken or not taken by the reader in reliance upon any information or data furnished hereunder. Data Sources: USDANRCS