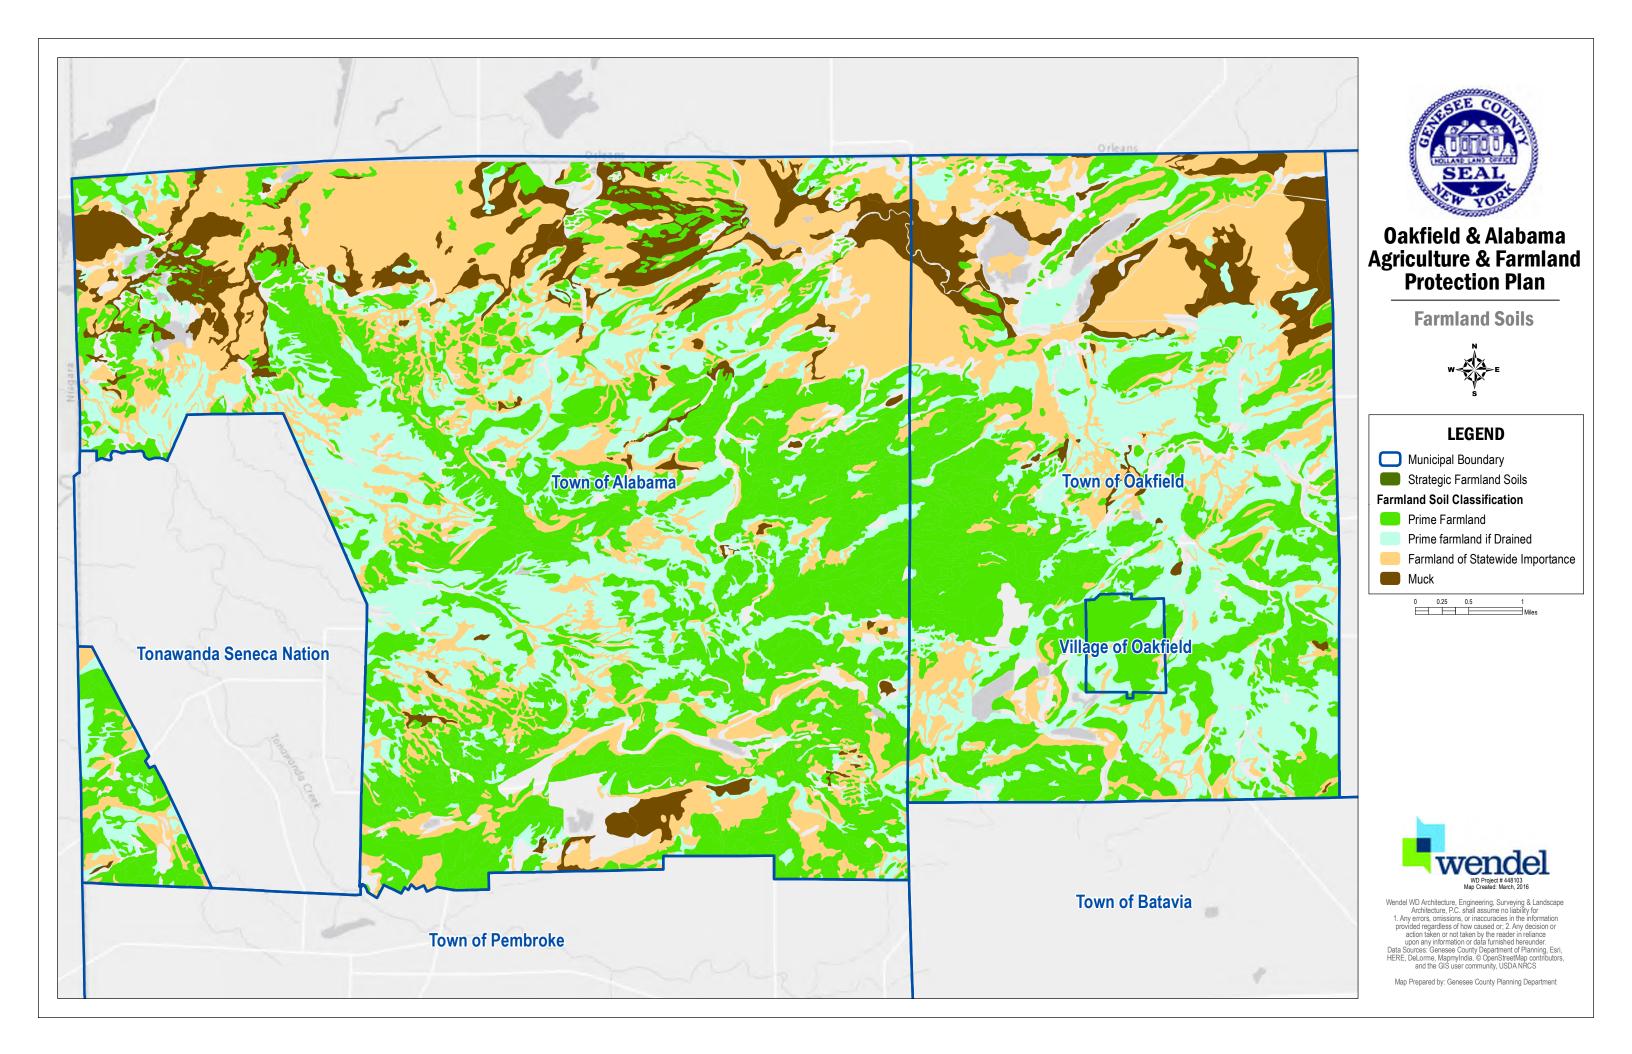

# Agriculture & Farmland Protection Plan

Map Prepared by: Genesee County Planning Department