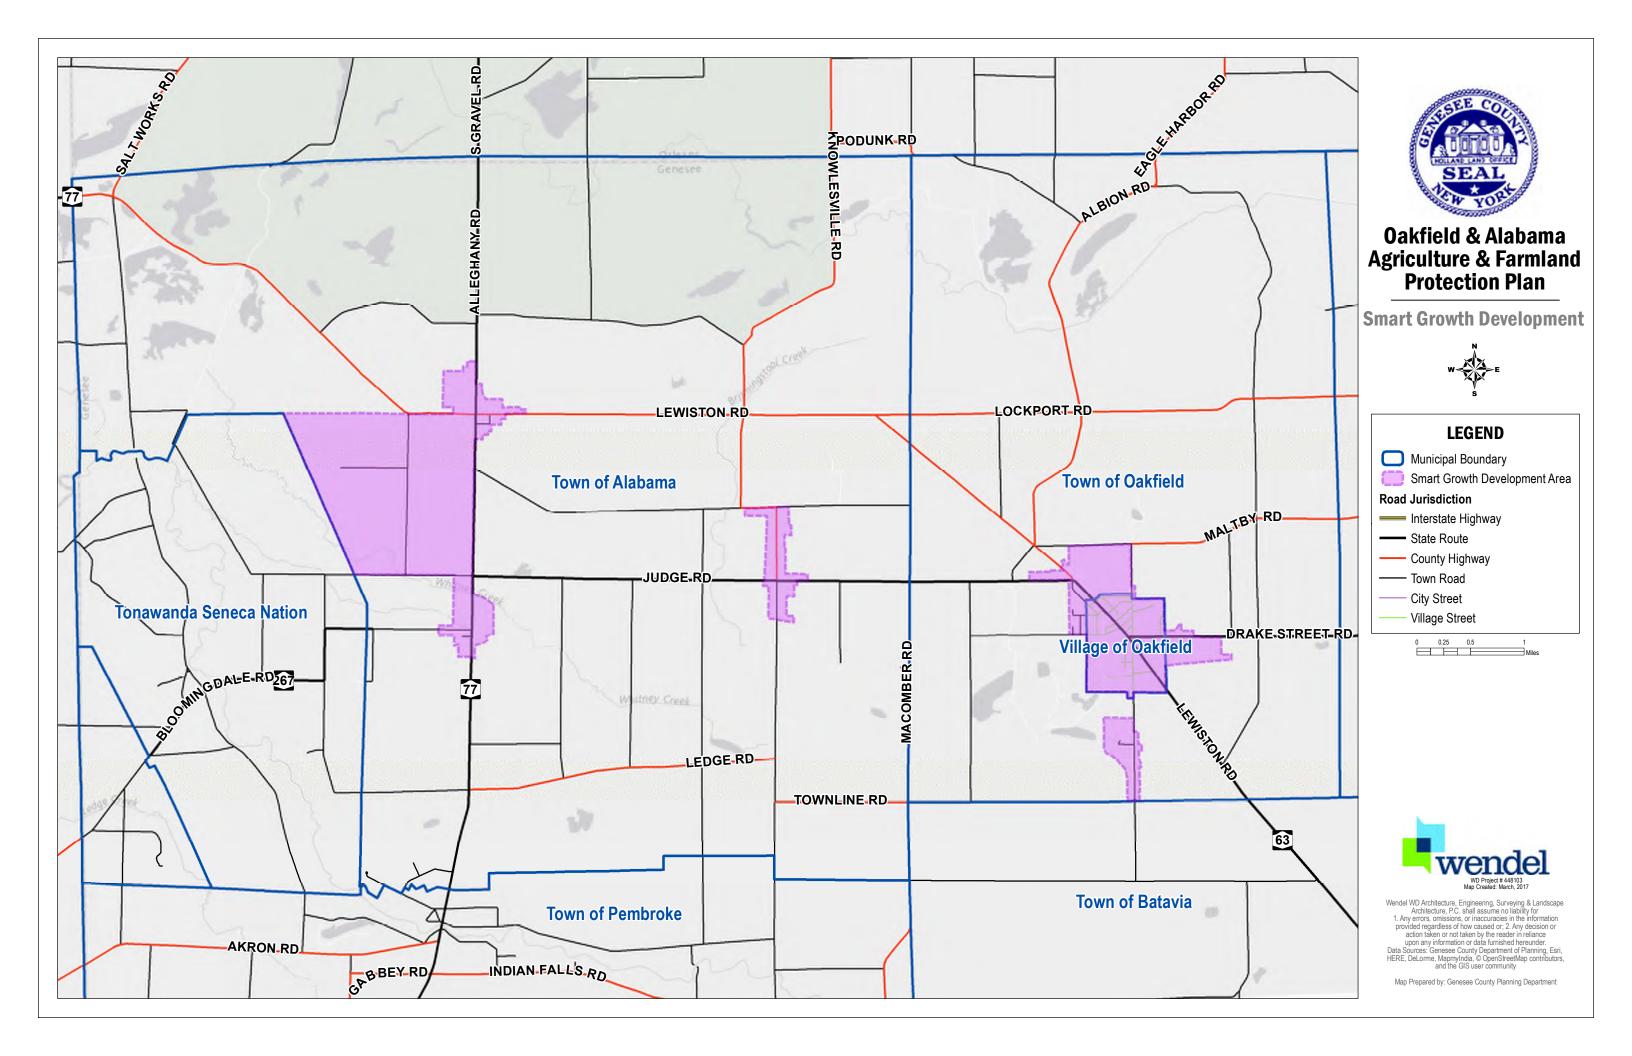

## **Oakfield & Alabama Agriculture & Farmland Protection Plan**

**Regional Setting** 

LEGEND

Genesee County Boundary Municipal Boundary

Wendel WD Architecture, Engineering, Surveying & Landscape Architecture, P.C. shall assume no liability for 1. Any errors, omissions, or inaccuracies in the information provided regardless of how caused or, 2. Any decision or action taken or not taken by the reader in reliance upon any information or data furnished hereunder. Data Sources: USDANRCS

# Agriculture & Farmland Protection Plan

Map Prepared by: Genesee County Planning Department